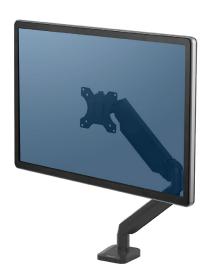

## Single Monitor Arm

Fully independent adjustable monitor arms increase workspace flexibility & collaboration

- » Increase valuable desk space and easily adjust your monitor to reduce eye, neck and shoulder strain
- » Connect your favorite devices with 2 USB ports conveniently located at the base of the product
- » Easy and effortless monitor adjustment with innovative gas spring technology
- » Mounts via clamp or grommet
- » Minimize clutter with the intuitive cord management system
- » Meets VESA mounting standards

| Description           | Platinum Series              |
|-----------------------|------------------------------|
|                       | Single Monitor Arm           |
| Mfr #                 | 8043301                      |
| Height Range          | 5.3" - 16.33"                |
| Height Adjustment     | Infinite within height range |
| Reach                 | 19.75"                       |
| Tilt                  | + - 45°                      |
| Rotation              | 360°                         |
| Weight Capacity       | 3.3 - 17.6 lbs.              |
| Monitor Size Capacity | 32"                          |
| Connectivity          | 2 USB ports                  |
| Quick Release VESA    | Yes                          |