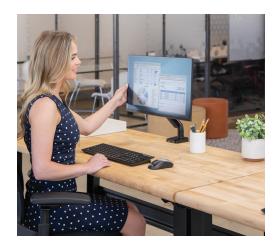

## Single Monitor Arm

Fully independent adjustable monitor arms increase workspace flexibility & collaboration

- » Increase valuable desk space and easily adjust your monitor to reduce eye, neck and shoulder strain
- » Connect your favorite devices with 2 USB ports conveniently located at the base of the product
- » Easy and effortless monitor adjustment with innovative gas spring technology
- » Mounts via clamp or grommet
- » Minimize clutter with the intuitive cord management system
- » Meets VESA mounting standards